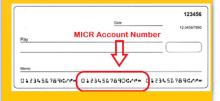

#### **Get Started:**

Complete this form for each Direct Deposit you need to set up (employer, retirement funds, Social Security).

Refer to your Radiant checks for your account number.

## **Example:**